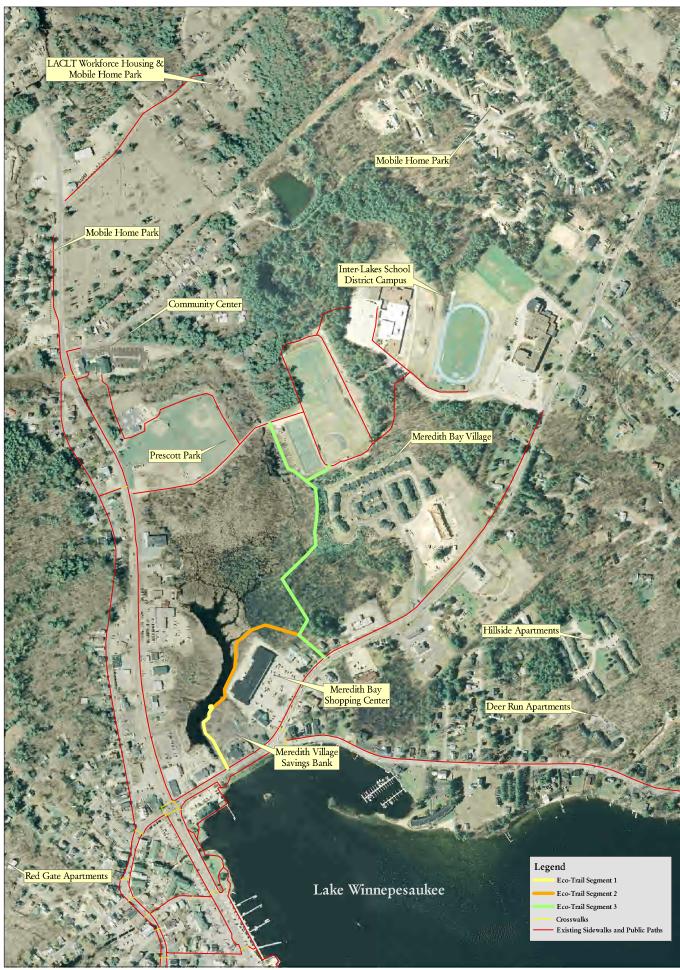

#### 7. Hawkins Brook EcoTrail

• Ray Moritz described the Hawkins Brook EcoTrail being developed by the Greater Meredith Program Committee. The trail will begin beside the Meredith Village Savings Bank, proceed along the brook, and then continue on to connect with the school complex and Prescott Park. The project is now ready for detailed design phase, which will be followed by fund raising. He noted that the WWC Directors fully support this project and believe that having an EcoTrail starting from downtown Meredith will be a good addition for the town. He also noted that the WWC has offered assistance to the Greater Meredith Program Committee to help the project reach a successful completion.